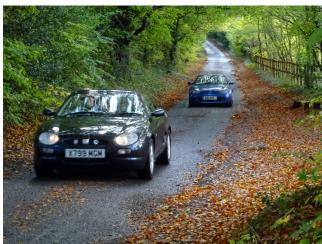

## Abingdon Works Centre Autumn Leaves Run Sunday 20<sup>th</sup> October 2024

With a new starting venue of the 'Walled Garden' in West Wycombe, this leisurely 40-ish mile road run will travel through the Chiltern Hills at a time when Mother Nature is often at her glorious, colourful best. So why not join us and enjoy the Autumnal show in the company of fellow enthusiasts.